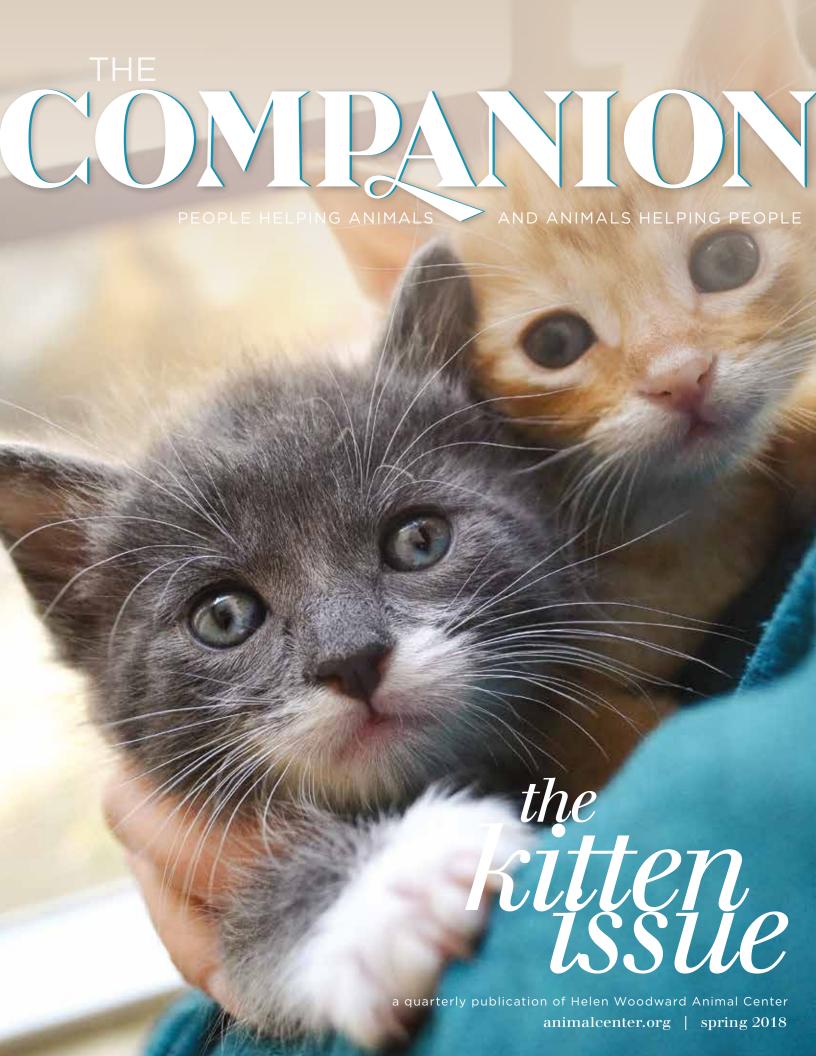

# FURIENDS available for adoption

absolutely attention and love being petted. I will become your best friend forever. I look forward to meeting

I have been told I am as lovely as they come and a real joy to be around! Just one friendly pet and I turn on my "purr."

Mona I am independent and playful. I like to play with pipe cleaners and toys to keep myself busy. I want nothing more than to settle into your forever home.

To see more adoptables, visit animalcenter.org