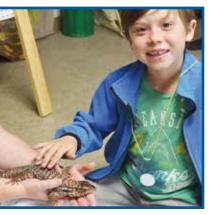

During the four-hour program, the students also learned about habitat needs with a live lizard interaction and experimented with mock "beaks" to discover bird eating adaptations. The day ended with students using iPads to blog about the lessons of the day.