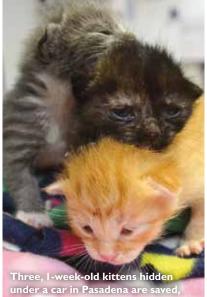

# ... of an engine that is!

An observant man stops to listen before starting his car and hears the muted meows of newborn kittens. Upon hearing the little cries, he quickly popped open his hood and saw three beautiful little kittens huddled next to the engine. Thank goodness he had the awareness not to start the car!

They were only 6 days old and at 8 ounces their little eyes and ears were just beginning to open. The good Samaritan waited for the mother cat to return but after several hours realized that it was not likely that she was coming back, perhaps she was injured or worse.

He acted quickly to get them to his local shelter but unfortunately they lacked the resources to deal with newborns. Thankfully the rescue knew they could reach out to Helen Woodward Animal Center. Because of our extensive foster network, we would be able to provide the kittens with the round-the-clock feedings they desperately need.