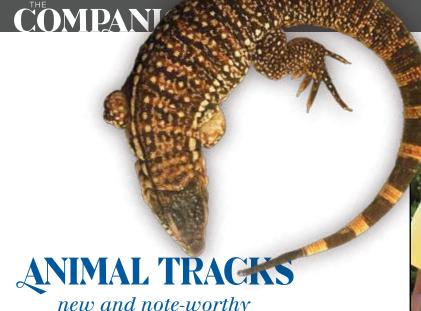

Say "hello" to Roy, Education's newest animal ambassador! Roy is an Argentine Red Tegu, which is one of the largest species of Tegu lizard. He may not be very big now, (he's only about 1 year old after all!) but he will grow to be approximately 3 feet long.

In addition to their large size, these reptiles have another awesome attribute – they

are highly intelligent and actively seek out human affection, similar to a dog or cat!

Through our humane education programs, Roy helps us teach kids and adults that fluffy animals aren't the only ones who deserve compassion and love.