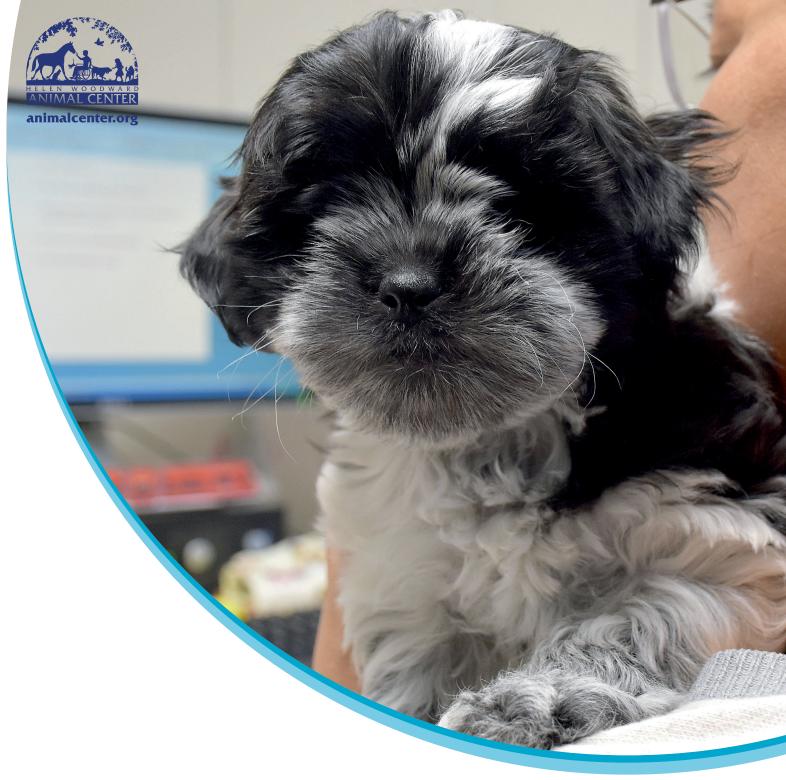

The purpose is to attract customers and increase awareness of your company. Puppies attract attention which will afford you time to share your messaging with potential customers. Not only do they provide attention-getting cuteness, but puppies also reduce stress levels and spread joy, which creates a positive correlation to your business.

The animals in this program will be puppies or specially trained therapy dogs.