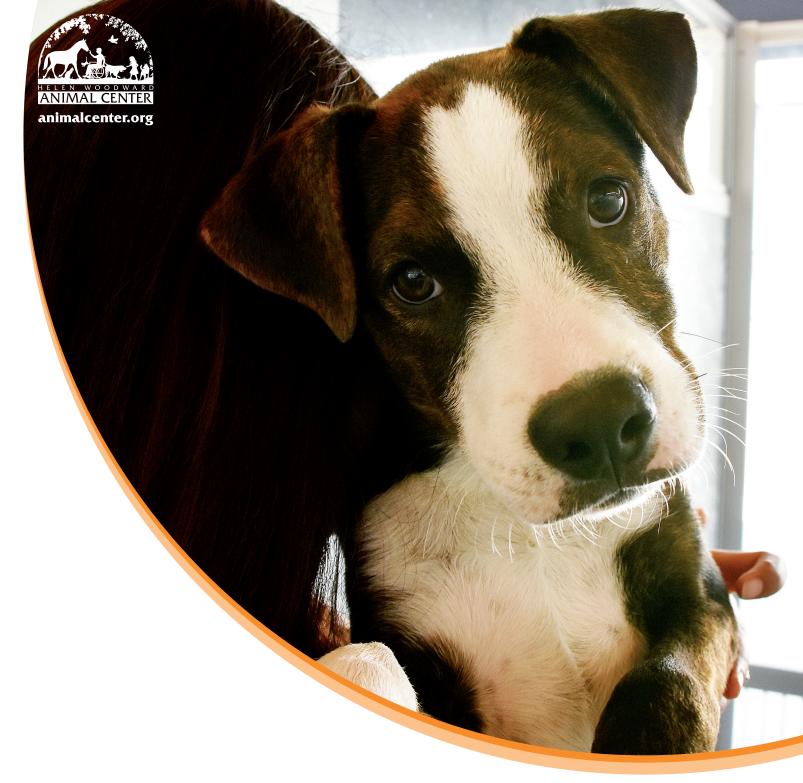

The animals in this program will be puppies or specially trained therapy dogs.

#### Here's how it works:

- Pick the amount of time you would like for your event and whether you want puppies or therapy dogs to interact with your employees.
- The animal encounters may take place inside, as we can visit individual offices, cubicles or common areas. The session hours are from 10am to 4 pm PST according to Center availability. Two or three animals will be provided for the visit depending on availability.
- This program is offered to any company within a 25 mile radius of Helen Woodward Animal Center.
- Custom packages are available.