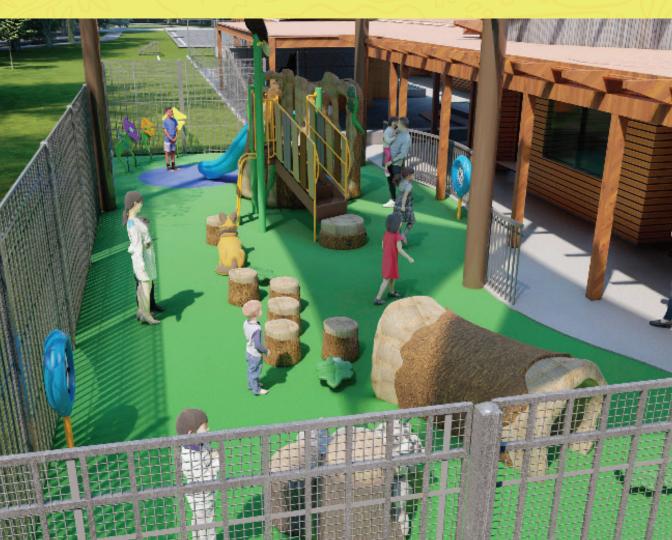

# NATURE PARK PLAYGROUND \$300,000

A playground dedicated to our younger children aged 2-5 years old. A key component of this new Humane Education/PET Village is creating an educational environment that will meet the needs of children of all ages and abilities. In order to do that we felt it was important to have a playground that will also be equipped for all children, no matter their challenges or abilities.

# NATURE PARK PLAYGROUND \$300,000