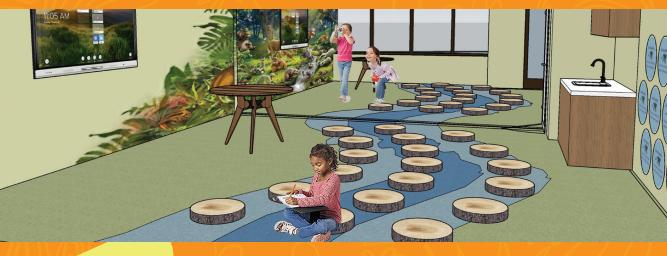

## JUNGLE/WOODLANDS CLASSROOM \$1,000,000

There are a total of six classrooms in the new building and each one has its own nature-related theme that will allow the children to immerse into that environment as they learn about a variety of animals and their individual habitats. This particular classroom can be divided into two individual classrooms (jungle and woodlands) or merged together to make one large classroom for bigger groups. As you can see there are a variety of unique features including the "river" flowing through the middle of the room and the ceiling tiles that are part of the "canopy" and allow light to filter through.

# JUNGLE/WOODLANDS CLASSROOM \$1,000,000