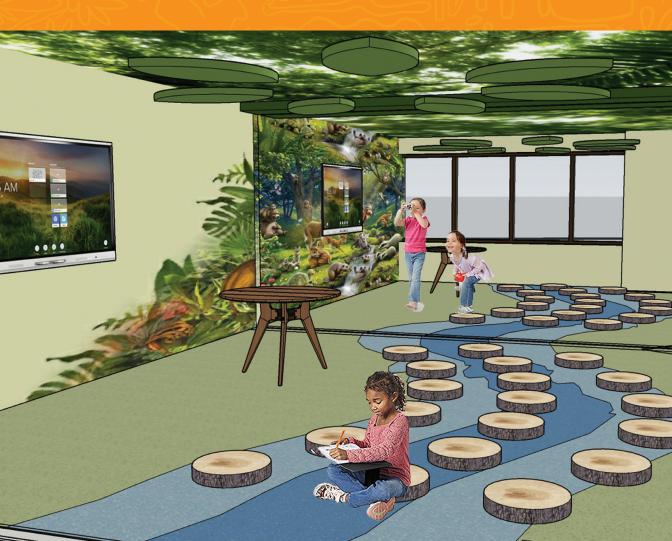

## JUNGLE/WOODLANDS CLASSROOM \$1,000,000

There are a total of six classrooms in the new building and each one has its own nature-related theme that will allow the children to immerse into that environment as they learn about a variety of animals and their individual habitats. This particular classroom can be divided into two individual classrooms (jungle and woodlands) or merged together to make one large classroom for bigger groups. As you can see there are a variety of unique features including the "river" flowing through the middle of the room and the ceiling tiles that are part of the "canopy" and allow light to filter through.

# JUNGLE/WOODLANDS CLASSROOM \$1,000,000