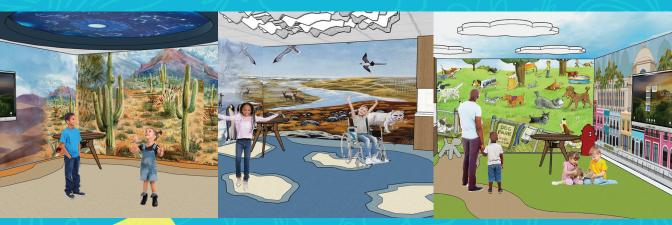

## JUNGLE/WOODLANDS CLASSROOM \$1,000,000

There are a total of six classrooms in the new building and each one has its own nature-related theme that will allow the children to immerse into that environment as they learn about a variety of animals and their individual habitats. This particular classroom can be divided into two individual classrooms (jungle and woodlands) or merged together to make one large classroom for bigger groups. As you can see there are a variety of unique features including the "river" flowing through the middle of the room and the ceiling tiles that are part of the "canopy" and allow light to filter through.

# JUNGLE/WOODLANDS CLASSROOM \$1,000,000

## OCEAN CLASSROOM \$500,000

This themed classroom will allow the children to enjoy a completely immersed underwater ocean experience including ceiling tiles that will filter light through the "waves". Sealife above, as well as a carpet design on the floor that simulates sand and waves will add to the feel of this unique room.

# OCEAN CLASSROOM \$500,000

EE

#### DESERT ROOM . TUNDRA ROOM . URBAN ROOM

Children will be able to immerse themselves in their learning environment. Three unique learning rooms are designed to stimulate and nurture young creative minds. The Desert Room, the Tundra Room and the Urban Classroom all boast themed wall treatments and decor that compliment the habitat they represent.