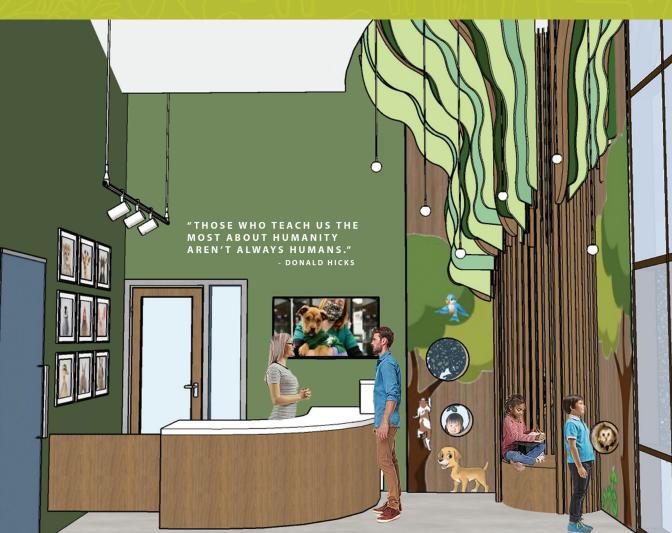

# LOBBY \$1,000,000

The lobby of the Humane Education Complex will be a focal point of the building and will create a lasting first impression for visiting parents and children. The tree below will be a key component of the lobby and will include areas for children to sit and read, climb, and explore while their parents are meeting with program staff and going over materials at the registration desk.

# LOBBY \$1,000,000