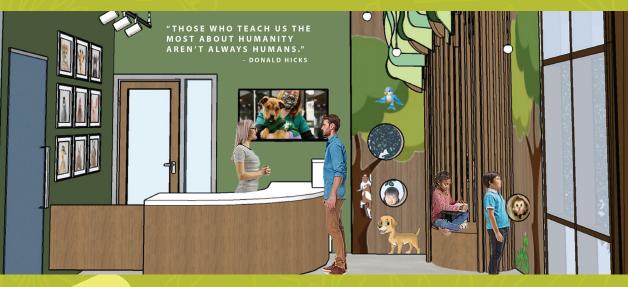

# LOBBY \$1,000,000

The lobby of the Humane Education Complex will be a focal point of the building and will create a lasting first impression for visiting parents and children. The tree below will be a key component of the lobby and will include areas for children to sit and read, climb, and explore while their parents are meeting with program staff and going over materials at the registration desk.

# LOBBY \$1,000,000