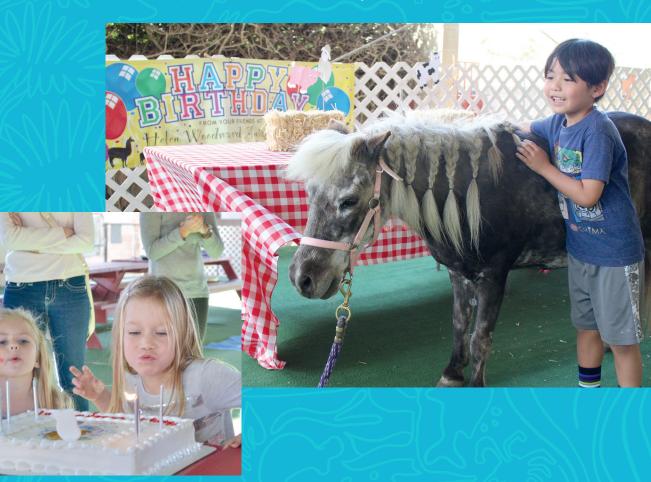

## BIRTHDAY CLASSROOMS \$100,000 EACH

The Center offers fun-filled educational animal-themed birthday parties that provide unforgettable memories! These animal-themed birthday parties offer HANDS-ON animal interactions (chosen by the birthday child!), and will take place in our new dedicated Birthday Classrooms.