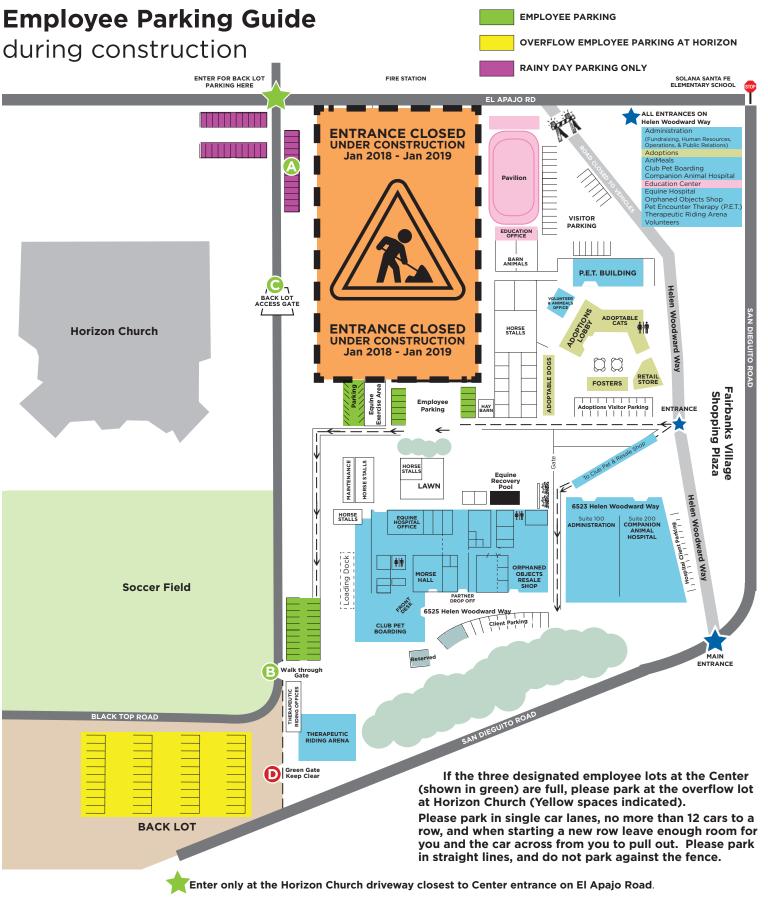

- G Horizon access gate may be open 7:30 9a.m., but is generally locked 9 a.m. 6 p.m. Monday Friday. When you pull up, press intercom button and state "Helen Woodward Parking". Horizon staff will open the gate.
- Use only the marked gate by the Therapeutic Riding office to enter and exit Center property from Horizon.
- Do not block the green gate that is located in the middle of the green fence past the arena.
- The access gate will automatically open when you pull out. Do not drive over 5 miles per hour
- 🛕 Only in the case of rain, IF the yellow lot is muddy, we may use the purple spots (A) for rainy day parking.
- We are their guests please be respectful of their property and their space and DO NOT SPEED at any time.
- Please also be extra cautious when our therapy horses have riders on them.