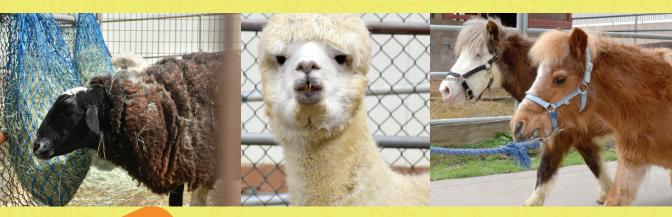

## OUTDOOR ANIMAL AREAS

| CHICKEN ENCLOSURE                  | \$50,000  |
|------------------------------------|-----------|
| DUCK ENCLOSURE                     | \$50,000  |
| GOAT ENCLOSURE                     | \$50,000  |
| ALPACA ENCLOSURE                   | \$75,000  |
| SHEEP ENCLOSURE                    | \$75,000  |
| OUTDOOR ANIMAL PRESENTATION AREA 1 | \$100,000 |
| OUTDOOR ANIMAL PRESENTATION AREA 2 | \$100,000 |