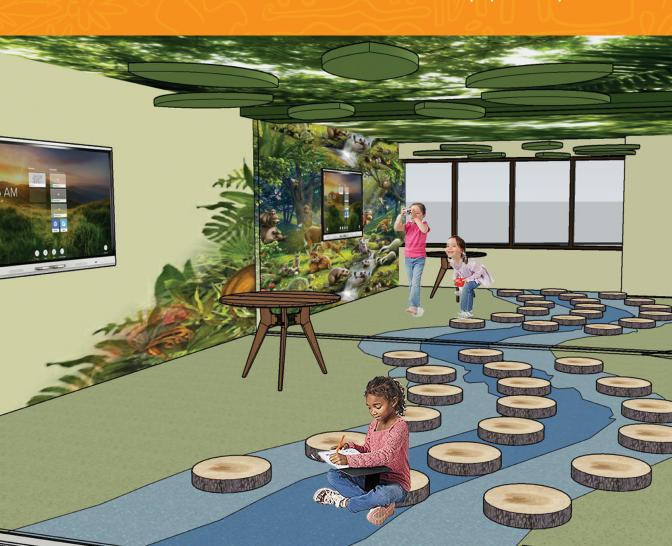

### JUNGLE/WOODLANDS CLASSROOM \$1,000,000

There are a total of six classrooms in the new building and each one has its own nature-related theme that will allow the children to immerse into that environment as they learn about a variety of animals and their individual habitats. This particular classroom can be divided into two individual classrooms (jungle and woodlands) or merged together to make one large classroom for bigger groups. As you can see there are a variety of unique features including the "river" flowing through the middle of the room and the ceiling tiles that are part of the "canopy" and allow light to filter through.

# JUNGLE/WOODLANDS CLASSROOM \$1,000,000