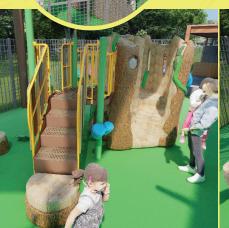

# NATURE PARK PLAYGROUND \$300,000

A playground dedicated to our younger children aged 2-5 years old. A key component of this new Humane Education/PET Village is creating an educational environment that will meet the needs of children of all ages and abilities. In order to do that we felt it was important to have a playground that will also be equipped for all children, no matter their challenges or abilities.

TREE/EAGLE SLIDE LOG TUNNEL RACCOONS

\$50,000 \$15,000

\$15,000

Prominent naming signage will be displayed with any of these selections. Thank you for your consideration!

Humane Education/ Pet Encounter Therapy Complex

# NATURE PARK PLAYGROUND \$300,000