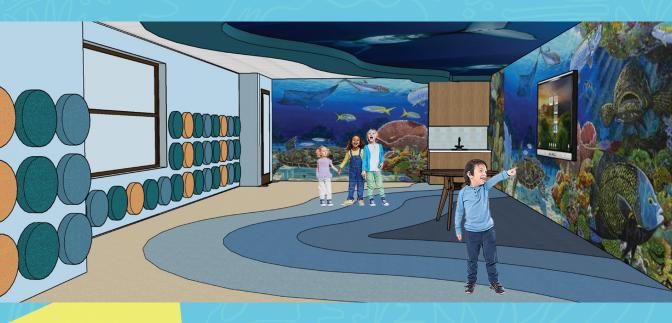

### OCEAN CLASSROOM \$500,000

This themed classroom will allow the children to enjoy a completely immersed underwater ocean experience including ceiling tiles that will filter light through the "waves". Sealife above, as well as a carpet design on the floor that simulates sand and waves will add to the feel of this unique room.

# OCEAN CLASSROOM \$500,000