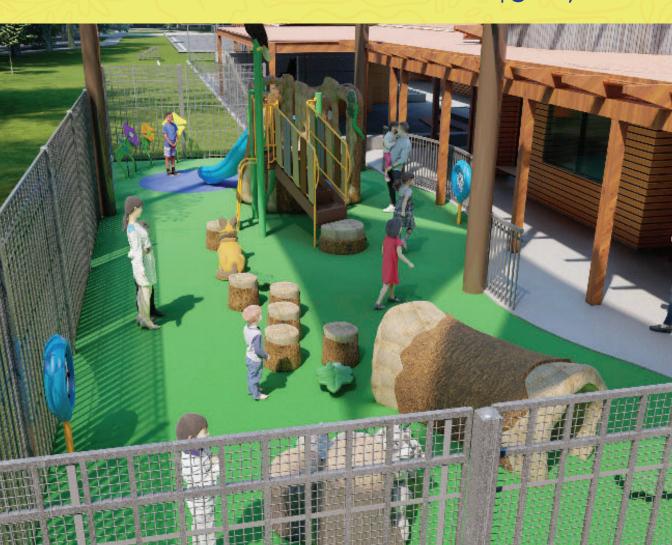

# POLLINATOR PLAYGROUND \$500,000

A playground dedicated to our older children aged 6-12 years old. A key component of this new Humane Education/PET Village is creating an educational environment that will meet the needs of children of all ages and abilities. In order to do that we felt it was important to have a playground that will also be equipped for all children, no matter their challenges or abilities.

# POLLINATOR PLAYGROUND \$500,000