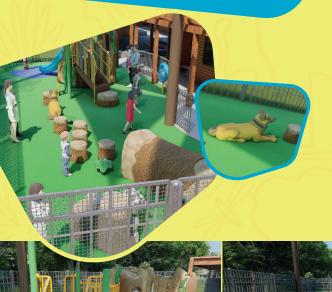

# NATURE PARK PLAYGROUND \$300,000

A playground dedicated to our younger children aged 2-5 years old. A key component of this new Humane Education/PET Village is creating an educational environment that will meet the needs of children of all ages and abilities. In order to do that we felt it was important to have a playground that will also be equipped for all children, no matter their challenges or abilities.

TREE/EAGLE SLIDE LOG TUNNEL RACCOONS

\$50,000 \$15,000

\$15,000

Prominent naming signage will be displayed with any of these selections. Thank you for your consideration!

Humane Education/ Pet Encounter Therapy Complex

# NATURE PARK PLAYGROUND \$300,000