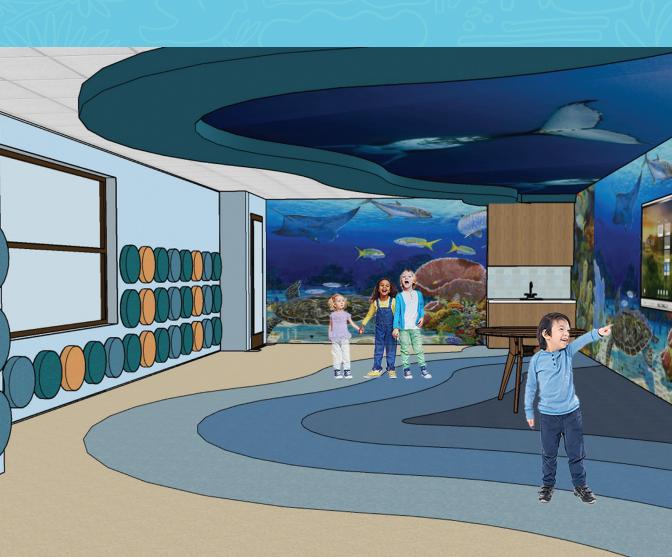

### OCEAN CLASSROOM \$500,000

This themed classroom will allow the children to enjoy a completely immersed underwater ocean experience including ceiling tiles that will filter light through the "waves". Sealife above, as well as a carpet design on the floor that simulates sand and waves will add to the feel of this unique room.

# OCEAN CLASSROOM \$500,000