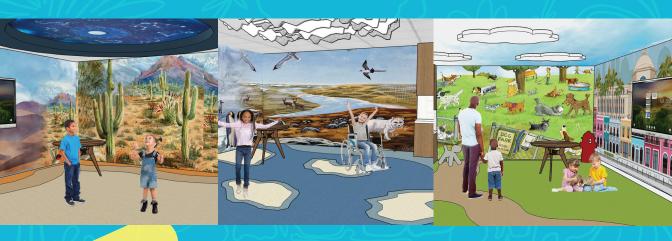

# LOBBY \$1,000,000

The lobby of the Humane Education Complex will be a focal point of the building and will create a lasting first impression for visiting parents and children. The tree below will be a key component of the lobby and will include areas for children to sit and read, climb, and explore while their parents are meeting with program staff and going over materials at the registration desk.

### JUNGLE/WOODLANDS CLASSROOM \$1,000,000

There are a total of six classrooms in the new building and each one has its own nature-related theme that will allow the children to immerse into that environment as they learn about a variety of animals and their individual habitats. This particular classroom can be divided into two individual classrooms (jungle and woodlands) or merged together to make one large classroom for bigger groups. As you can see there are a variety of unique features including the "river" flowing through the middle of the room and the ceiling tiles that are part of the "canopy" and allow light to filter through.

#### DESERT ROOM. TUNDRA ROOM. URBAN ROOM

Children will be able to immerse themselves in their learning environment. Three unique learning rooms are designed to stimulate and nurture young creative minds. The Desert Room, the Tundra Room and the Urban Classroom all boast themed wall treatments and decor that compliment the habitat they represent.