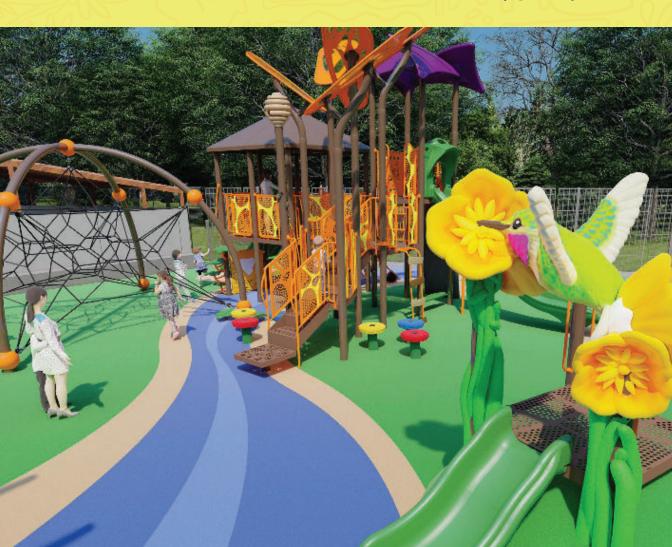

# POLLINATOR PLAYGROUND \$500,000

A playground dedicated to our older children aged 6-12 years old. A key component of this new Humane Education/PET Village is creating an educational environment that will meet the needs of children of all ages and abilities. In order to do that we felt it was important to have a playground that will also be equipped for all children, no matter their challenges or abilities.

BUTTERFLY SLIDE SPIDER WEB CLIMB HUMMINGBIRD

\$100,000 \$30,000 \$30,000

Prominent naming signage will be displayed with any of these selections. Thank you for your consideration!

Helen Woodward ANIMAL CENTER
Humane Education/
Pet Encounter
Therapy Complex

# POLLINATOR PLAYGROUND \$500,000