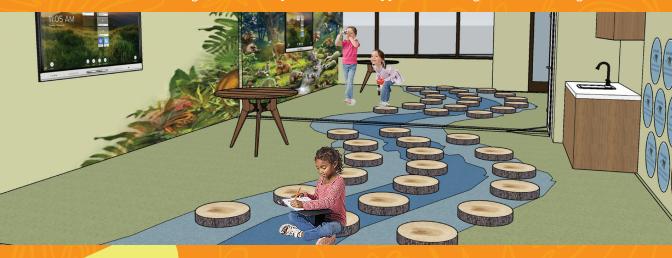

### JUNGLE/WOODLANDS CLASSROOM \$1,000,000

There are a total of six classrooms in the new building and each one has its own nature-related theme that will allow the children to immerse into that environment as they learn about a variety of animals and their individual habitats. This particular classroom can be divided into two individual classrooms (jungle and woodlands) or merged together to make one large classroom for bigger groups. As you can see there are a variety of unique features including the "river" flowing through the middle of the room and the ceiling tiles that are part of the "canopy" and allow light to filter through.

# JUNGLE/WOODLANDS CLASSROOM \$1,000,000