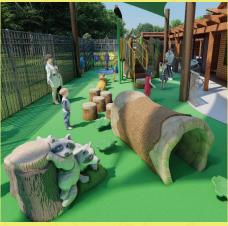

# NATURE PARK PLAYGROUND \$300,000

A playground dedicated to our younger children aged 2-5 years old. A key component of this new Humane Education/PET Village is creating an educational environment that will meet the needs of children of all ages and abilities. In order to do that we felt it was important to have a playground that will also be equipped for all children, no matter their challenges or abilities.

TREE/EAGLE SLIDE LOG TUNNEL RACCOONS

\$50,000 \$15,000

\$15,000

Prominent naming signage will be displayed with any of these selections. Thank you for your consideration!

Humane Education/ Pet Encounter Therapy Complex

# NATURE PARK PLAYGROUND \$300,000