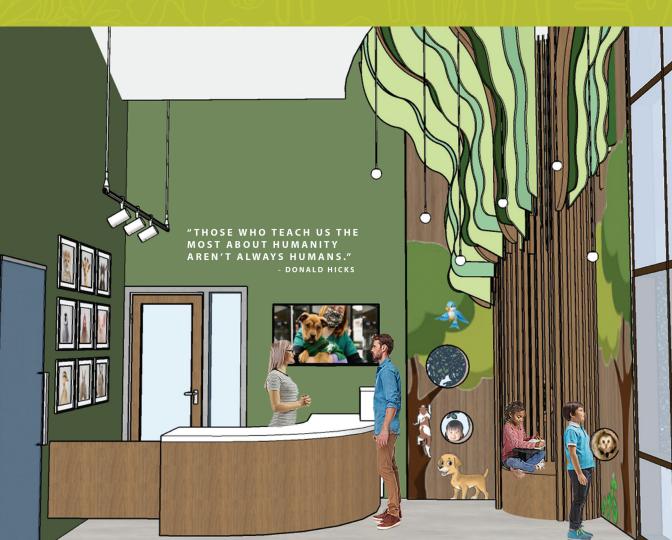

### JUNGLE/WOODLANDS CLASSROOM \$1,000,000

There are a total of six classrooms in the new building and each one has its own nature-related theme that will allow the children to immerse into that environment as they learn about a variety of animals and their individual habitats. This particular classroom can be divided into two individual classrooms (jungle and woodlands) or merged together to make one large classroom for bigger groups. As you can see there are a variety of unique features including the "river" flowing through the middle of the room and the ceiling tiles that are part of the "canopy" and allow light to filter through.

# JUNGLE/WOODLANDS CLASSROOM \$1,000,000